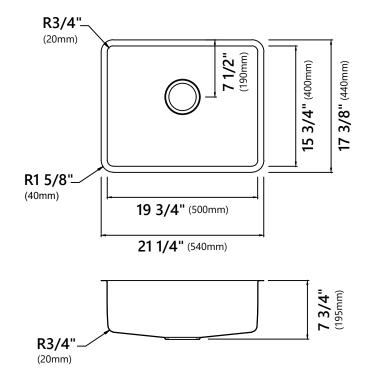

# Sink Dimensions

Overall Dimensions: 21 1/4" x 17 3/8" Bowl Dimensions: 19 3/4" x 15 3/4" Sink Depth: 7 3/4"